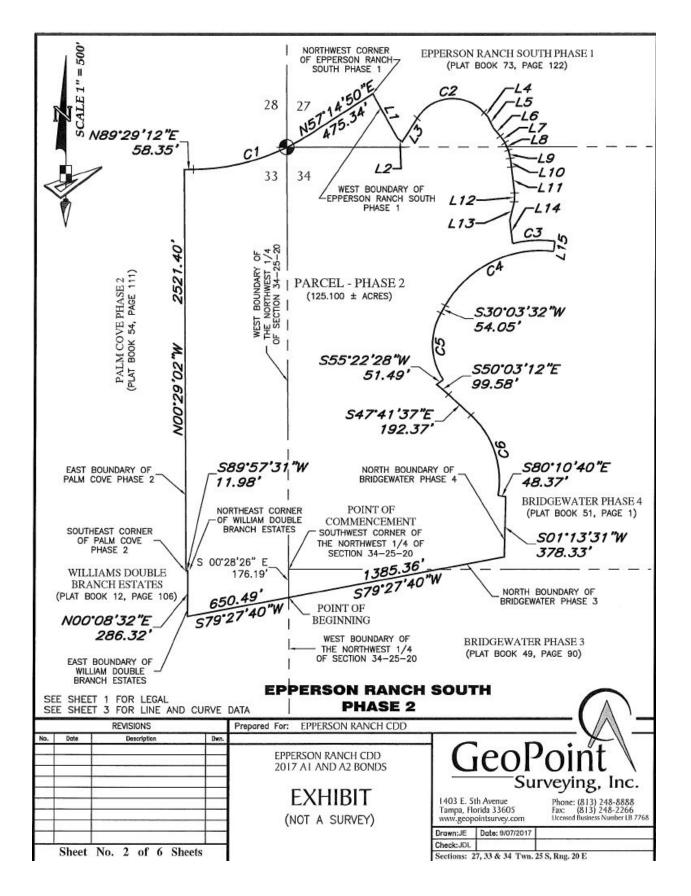

-----------------|
| No. | Date  | REVISIONS                           | Dwn.   | Prepared For: EPPERSON RANCH CDD                                        | ¥\  -                                                   |
|     |       |                                     |        | EPPERSON RANCH CDD<br>2017 A1 AND A2 BONDS<br>EXHIBIT<br>(NOT A SURVEY) | GeoPoint<br>Surveying, Inc.                             |
| -   |       |                                     |        |                                                                         | Drawn:JE Date: 9/07/2017                                |
|     | Sheet | No. 1 of 6 Shee                     | ets    | 1                                                                       | Check:JDL<br>Sections: 27, 33 & 34 Twn. 25 S, Rng. 20 E |



#### **EPPERSON RANCH SOUTH** PHASE 2

|     |          | QUODD      | DEADING |         |               |
|-----|----------|------------|---------|---------|---------------|
| NO. | RADIUS   | DELTA      | ARC     | CHORD   | BEARING       |
| C1  | 1376.00' | 32'14'23"  | 774.26' | 764.09' | N 73'22'01" E |
| C2  | 267.00'  | 105*24'27" | 491.20' | 424.80' | N 85'19'03" E |
| C3  | 760.00'  | 20'19'28"  | 269.59' | 268.18' | N 86'57'28" E |
| C4  | 690.00'  | 67'03'41"  | 807.60' | 762.29' | S 63'35'22" W |
| C5  | 391.00'  | 64'41'04"  | 441.42' | 418.35' | S 02'17'00" E |
| C6  | 551.00'  | 57'39'48"  | 554.54' | 531.43' | S 18'51'43" E |

| NO. | BEARING       | LENGTH  |
|-----|---------------|---------|
| L1  | S 29'37'31" E | 325.45' |
| L2  | S 57'23'11" E | 33.74'  |
| L3  | N