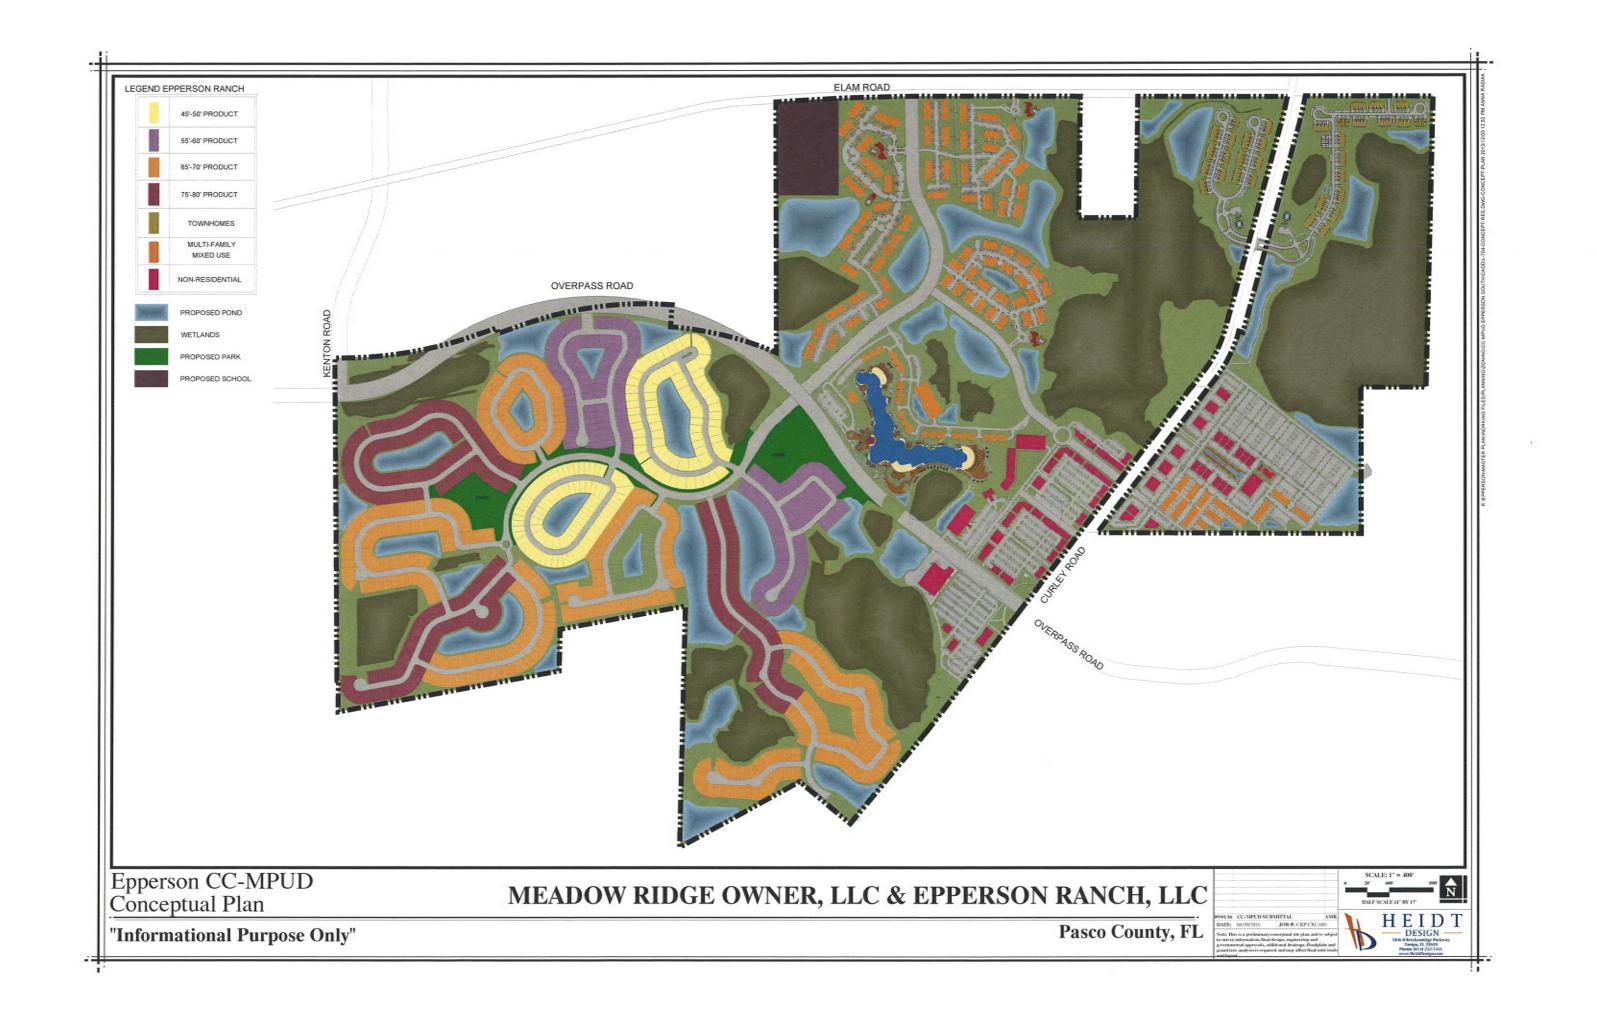

d our control. Due to this inherent possibility for fluctuation in costs, the total final cost may be more or less than this estimate. This report presents the only District's current intentions for a capital improvement plan, and the District reserves the right to change the plan at any time.

The professional service for establishing the Construction Cost Estimate are consistent with the degree of care and skill exercised by members of the same profession under similar circumstances.

Date

Tonja L. Stewart District Engineer State of Florida Registration No. 47704

# **EXHIBITS**

- A Vicinity Map and Legal Description of the District
- B Epperson CC-MPUD Conceptual Site Plan
- C Construction Cost Estimate of Public Improvements and Community Facilities

# **EXHIBIT A**

# EXHIBIT B

.



**EXHIBIT C** 

EPPERSON RANCH COMMUNITY DEVELOPMENT DISTRICT CAPITAL IMPROVEMENT REVENUE BONDS, SERIES 2017 SEPTEMBER 13, 2017

\$1,515,617 \$2,248,366 \$1,920,329 \$2,772,380 \$4,770,358 \$13,227,049 \$16,911,629 \$587,500 \$4,884,179 \$2,053,684 \$744,038 \$522,316 \$600,000 \$661,000 \$1,208,480 \$888,500 \$1,133,531 \$3,628,401 Combined Total \$1,208,480 \$ \$4,632,311 \$1,557,903 \$450,308 \$ \$1,133,531 \$587,500 \$2,465,586 \$610,430 \$581,000 Subdivision Total \$430,560 \$568,522 \$1,043,300 \$1,797,788 \$209,316 \$529,743 \$403,857 \$217,557 \$160,425 \$207,000 \$373,545 \$508,118 \$814,112 Phase 3 \$228,800 \$96,550 \$110,000 \$214,610 \$111,231 \$330,214 \$129,557 Phase 2J \$168,480 \$67,745 \$81,000 \$158,031 \$81,906 \$327,033 \$94,067 Phase 2H \$460,008 \$96,846 \$218,400