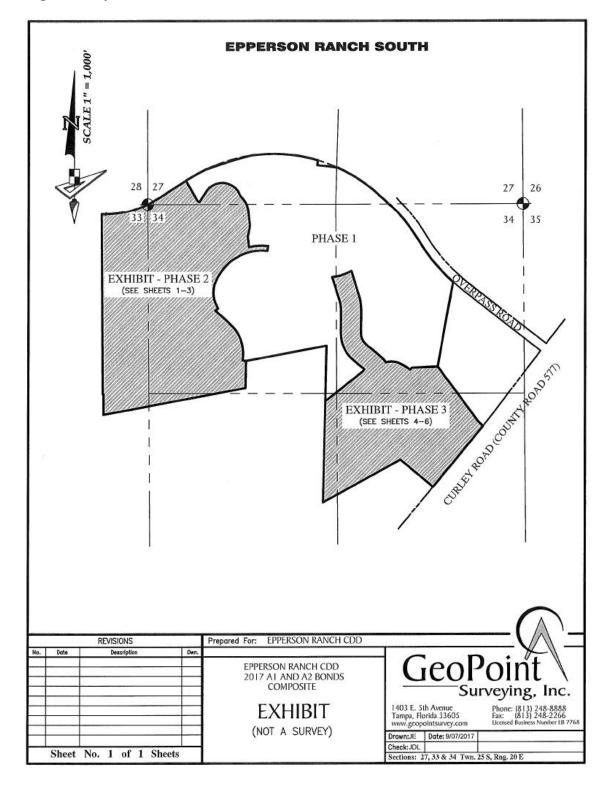

1        |
| Total                                                                           |                       | 200.4156    | 100.00% | \$20,545,000                | \$1,294,801        |

# Appendix III. Preliminary Assessment Roll

#### Footnote:

(a) Estimate based on legal description at time of establishment of the District. Acreage includes lowlands.

(b) Owner information per County records. There are multiple Parcel IDs associated with the District.

(c) The Series 2017 Assessments will remain levied against Undeveloped Property on an equal acreage basis until the 2017 Assessable Property is platted.

(d) Excluding County collection charges and early payment discounts.

# Appendix IV. Legal Description & Sketch, Site Plan and Bond Coverage Map

Legal Descriptions & Sketches



#### EPPERSON RANCH SOUTH PHASE 2

DESCRIPTION: A parcel of land lying in Sections 27, 33 and 34, Township 25 South, Range 20 East, Pasco County, Florida, and being more particularly described as follows:

COMMENCE at the Southwest corner of the Northwest 1/4 of said Section 34, run thence along the West boundary of said Northwest 1/4, S.00°28'26"E., a distance of 176.19 feet to a point on the North boundary of BRIDGEWATER PHASE 3, according to the plat thereof, as recorded in Plat Book 49, Page 90 of the Public Records of Pasco County, Florida, and the POINT OF BEGINNING; thence along said North boundary, S.79°27'40"W., a distance of 650.49 feet to a point on the East boundary of WILLIAMS DOUBLE BRANCH ESTATES, according to the plat thereof, as recorded in Plat Book 12, Page 106 of the