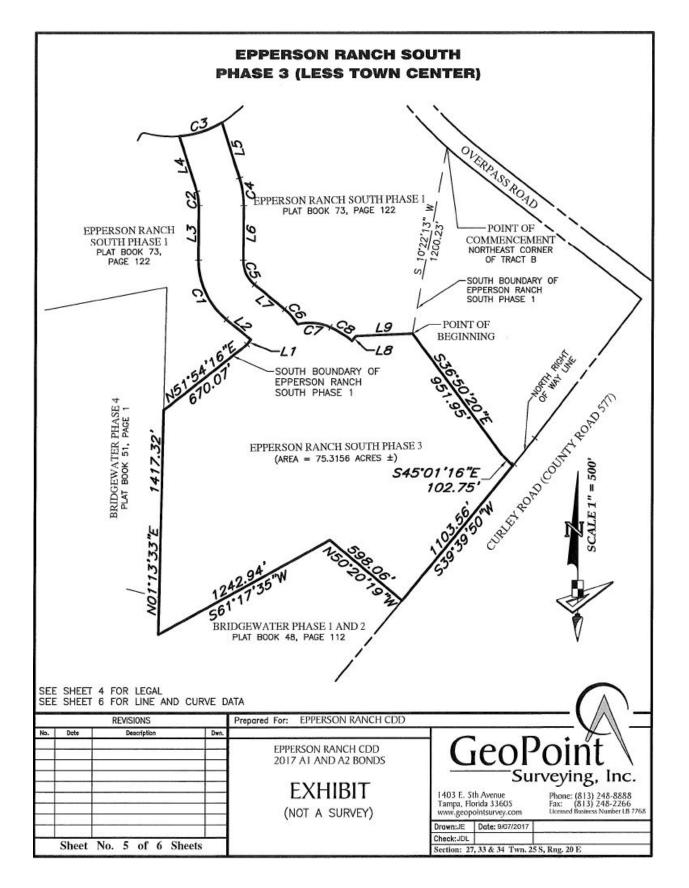

bearing S.25°19'09"E., 168.27 feet); 13) S.50°52'49"E., a distance of 247.92 feet; 14) Southeasterly, 127.50 feet along the arc of a tangent curve to the right having a radius of 392.00 feet and a central angle of 18°38'07" (chord bearing S.41°33'46"E., 126.94 feet); 15) Easterly, 214.07 feet along the arc of a non-tangent curve to the right having a radius of 317.00 feet and a central angle of 38°41'32" (chord bearing S.84°42'51"E., 210.03 feet); 16) Southeasterly, 163.42 feet along the arc of a compound curve to the right having a radius of 661.00 feet and a central angle of 14°09'54" (chord bearing S.58°17'08"E., 163.00 feet); 17) N.38°35'04"E., a distance of 38.51 feet; 18) N.87°26'13"E., a distance of 359.76 feet to the POINT OF BEGINNING.

Containing 75.3156 acres, more or less.





| EPPER   | SON R | ANCH | SOUTH   |
|---------|-------|------|---------|
| PHASE 3 | (LESS | TOWN | CENTER) |

ſ

| NO. | RADIUS  | DELTA              | ARC     | CHORD   | BEARING       |
|-----|---------|--------------------|---------|---------|---------------|
| C1  | 479.00' | 51'07'20"          | 427.39' | 413.35' | N 25'19'09" W |
| C2  | 283.00' | 18'03'40"          | 89.21'  | 88.84'  | N 08'47'19" W |
| C3  | 630.00' | 26'03'09"          | 286.46' | 284.00' | N 72'10'51" E |
| C4  | 567.00' | 18'03'40"          | 178.73' | 177.99' | S 08'47'19" E |
| C5  | 195.00' | 51 <b>°</b> 07'20" | 173.99' | 168.27' | S 25'19'09" E |
| C6  | 392.00' | 18'38'07"          | 127.50' | 126.94' | S 41°33'46" E |
| C7  | 317.00' | 38'41'32"          | 214.07' | 210.03' | S 84*42'51" E |
| C8  |